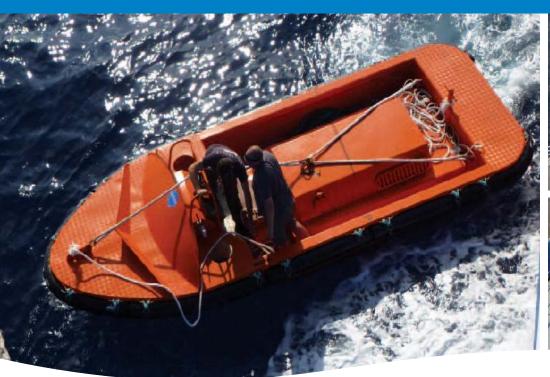

### SPEED BOAT FOR TUNA SEINER 6 m

The Piriou 6 m speed boat is designed to sail along with tuna seiners in tropical areas, mainly in Atlantic and Indian oceans.

Thanks to her speed, she is able to push and keep the fish into the net.

She can also be used as a service boat.

- Aluminium hull
- 25 knots