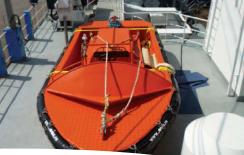

### SPEED BOAT FOR TUNA SEINER 6 m

The Piriou 6 m speed boat is designed to sail along with tuna seiners in tropical areas, mainly in Atlantic and Indian oceans.

Thanks to her speed, she is able to push and keep the fish into the net.

She can also be used as a service boat.

- Aluminium hull
- 25 knots

### **MAIN CHARACTERISTICS**

| Length overall | 6.53 m    |
|----------------|-----------|
| Breadth        | 2.56 m    |
| Moulded depth  | 0.32 m    |
| Speed          | 25 kn     |
| Hull           | Aluminium |