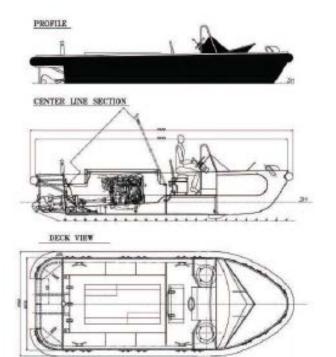

### **MAIN CHARACTERISTICS**

| Length overall | 6.53 m    |
|----------------|-----------|
| Breadth        | 2.56 m    |
| Moulded depth  | 0.32 m    |
| Speed          | 25 kn     |
| Hull           | Aluminium |

### **SPECIAL EQUIPMENT**

**Foam fender** 50 kg/m<sup>3</sup> - Ø 200 mm

### **PROPULSION / MACHINERY**

Diesel engine1 x 130 kW - 2500 rpmWaterjet577 mm