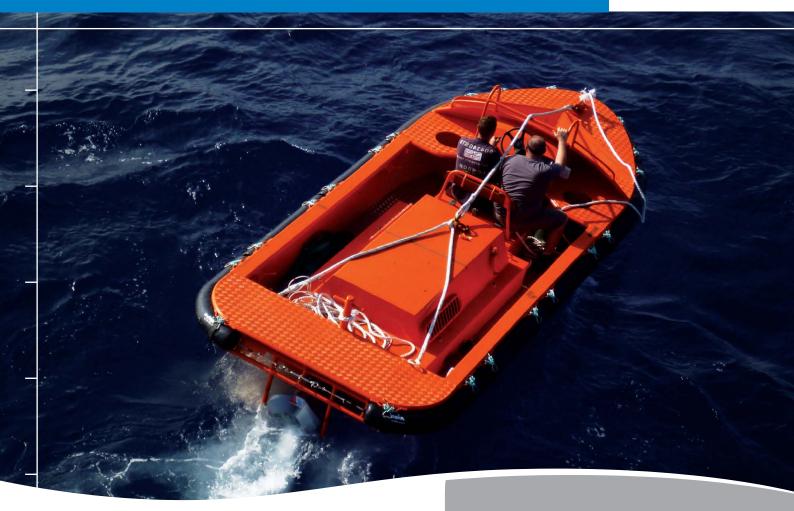

### SPEED BOAT FOR TUNA SEINER 6 m

The Piriou 6 m speed boat is designed to sail along with tuna seiners in tropical areas, mainly in Atlantic and Indian oceans.

Thanks to her speed, she is able to push and keep the fish into the net.

She can also be used as a service boat.

- Aluminium hull
- 25 knots