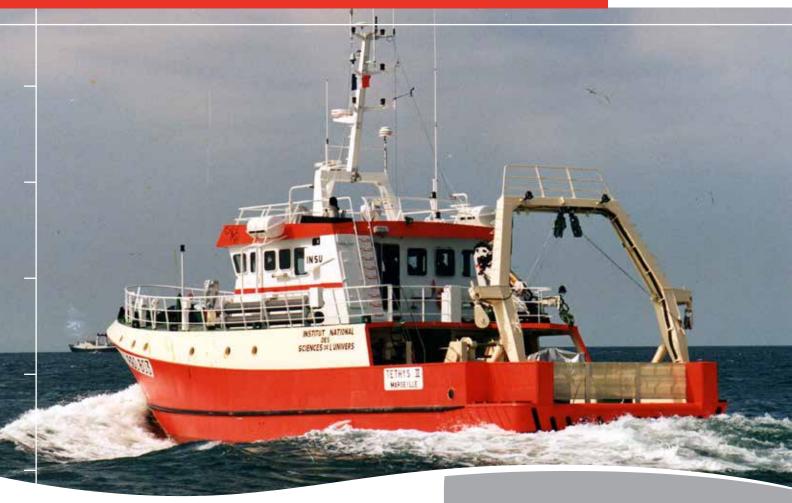

# 'THÉTYS II'

### SCIENTIFIC BOAT - 25 m

Scientific research boat designed for scientific work and analysis

- Sampling and hydrology winch
- Scientists laboratory

## 'THÉTYS II'

#### **SCIENTIFIC BOAT - 25 m**

| MAIN CHARACTERISTICS          |                   |  |  |  |  |
|-------------------------------|-------------------|--|--|--|--|
| Length overall                | 24.9 m            |  |  |  |  |
| Length between perpendiculars | 22.85 m           |  |  |  |  |
| Breadth                       | 7.5 m             |  |  |  |  |
| Depth on main deck            | 3.65 m            |  |  |  |  |
| Draught                       | 3.2 m             |  |  |  |  |
| Fuel oil                      | 27 m <sup>3</sup> |  |  |  |  |
| Fresh water                   | 14 m <sup>3</sup> |  |  |  |  |
| Crew                          | 6                 |  |  |  |  |
| Scientists                    | 8                 |  |  |  |  |
| Speed                         | 12 kn             |  |  |  |  |
| Hull / Superstructure         | steel / aluminium |  |  |  |  |