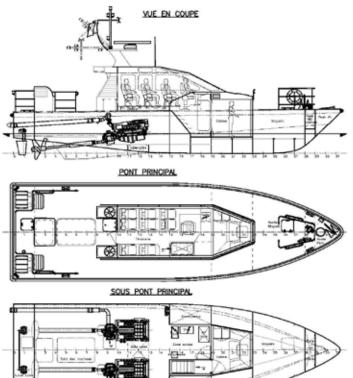

### MAIN CHARACTERISTICS

Length overall 16 m **Breadth** 5 m Depth on main deck 2.15 m Fuel oil 5000 I Fresh water 25 I Crew 1 + 8 pilots Speed 18 kn **Hull / Superstructure** steel / aluminium

### **Accommodation**

Pilots seats 8
Outside benches 2

### Pilots equipment

Rail and lifeline around the superstructures
Fore sea berth
Windows on the wheelhouse roof
Folding mast

Air-conditioned messroom under the deck

### **Propulsion**

 $\begin{array}{lll} \textbf{Diesel engines} & 2 \times 368 \text{ kW} - 1800 \text{ rpm} \\ \textbf{Flanged gearboxes} & 4 \times 850 \text{ kW} \\ \textbf{Propellers} & 2 \times \emptyset \ 1.0 \text{ m} \\ \end{array}$ 