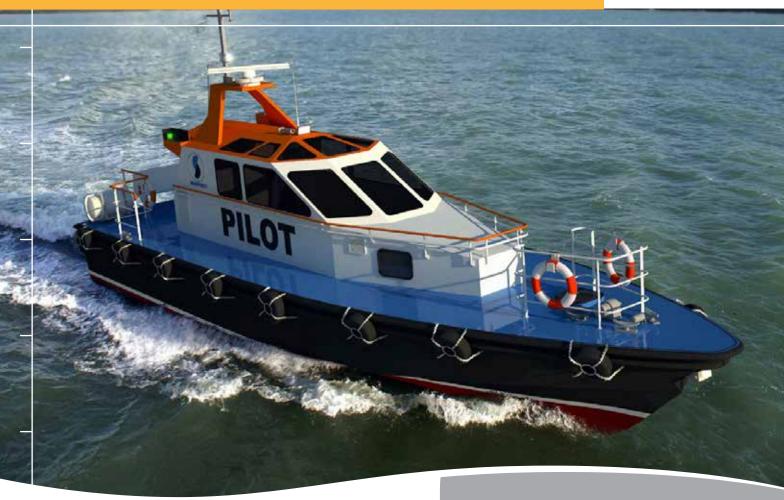

# PILOT BOAT 16M

### PILOT BOAT FOR ASSISTANCE

Harbour pilot boat for transportation and sea assistance

### MAIN CHARACTERISTICS

Length overall 16 m **Breadth** 5 m Depth on main deck 2.15 m Fuel oil 5000 I Fresh water 25 I Crew 1 + 8 pilots Speed 18 kn **Hull / Superstructure** steel / aluminium

### **Hull protection**

Delta defense surrounding both ship and diagonals Planking attached tires

### Pilots equipment

Rail and lifeline around the superstructures
Fore sea berth
Windows on the wheelhouse roof
Folding mast

Air-conditioned messroom under the deck