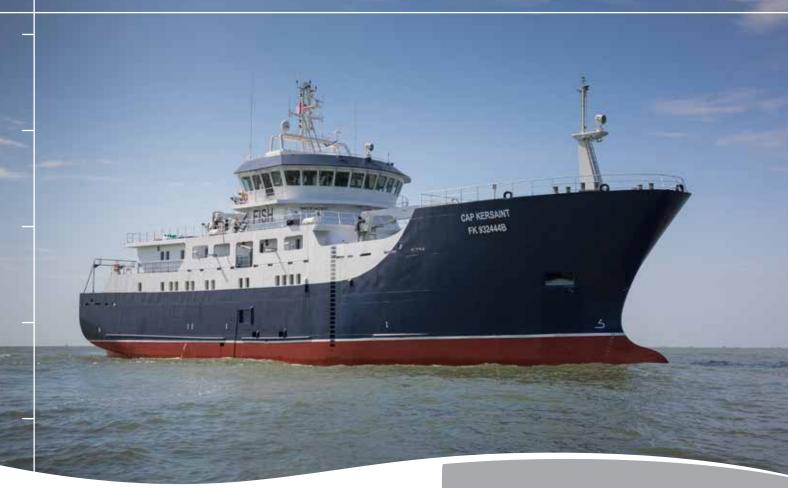

# 'CAP KERSAINT'

DEEP FREEZER LONGLINER - 60 m - 935 m<sup>3</sup>

Deep freezer longliner designed for austral and antarctic pelagic fishing and fish conservation at - 25°C

- Hybrid Diesel and electric propulsion providing flexible energy management, simplified maintenance and fuel economies
- 2 controllable thrusters
- Moonpool system with central lines hauling providing better crew safety and environmental protection
- Small rear ramp invisible for seabirds to prevent their predation and mortality
- ICE CLASS IC

# DEEP FREEZER LONGLINER - 60 m - 935 m<sup>3</sup>