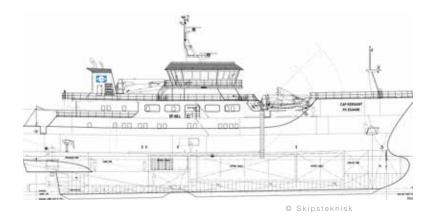

#### **MAIN CHARACTERISTICS**

| Length overall                | 59.45 m            |
|-------------------------------|--------------------|
| Length between perpendiculars | 52.5 m             |
| Breadth                       | 12.8 m             |
| Depth on main deck            | 5.7 m              |
| Fuel oil capacity             | 460 m <sup>3</sup> |
| Fresh water capacity          | 87 m <sup>3</sup>  |
| Crew                          | 31                 |
| Speed                         | 12 kn              |
| Hull / Superstructure         | steel / aluminium  |

#### SPECIAL EQUIPMENT

| Lichina  | aduunmant |
|----------|-----------|
| LISHIIIU | equipment |
|          |           |

Longline Mustad autoline system Hauling Moonpool

#### Fish processing and storage

Treatment plant **OTIMAR** Holds 3 @ - 25°C Total capacity: 935 m<sup>3</sup>

# Refrigerating system

4 x 5 t/d @ - 18°C **Deep freezers** 

#### Cranes

Fore crane 2 t/12M Aft crane 2 t/12M