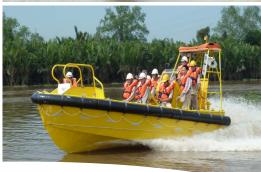

## FRB 720



## FAST RESCUE BOAT - 7.20 m







The FRB 720 is designed as a FSIV on board installation as well as a crew transfer boat, or rescue boat compliant with the international Life Saving Appliance code (LSA code). She is also a real sea-going performing work boat

- PIRIOU design
- Easy and safe crew transfer thanks to builtin bow landing
- Off load hook for quick release from davit
- Arrangement for 1 stretcher for rescue operations
- Optimized power-to-weight ratio enabling high maximal speed
- Shallow draft allowing access and operations near shore and in deltas

# FRB 720

## FAST RESCUE BOAT - 7.20 m







### MAIN CHARACTERISTICS

| Length overall             | 7.28 m    |
|----------------------------|-----------|
| Breadth (incl. fenders)    | 2.71 m    |
| Draught                    | 0.58 m    |
| Hull / superstructure      | aluminium |
| Fuel oil capacity          | 175 L     |
| Lightship with FO          | 2775 kg   |
| Total weight (incl. 10 p.) | 3600 kg   |
| Rule capacity (FRB)        | 9 p.      |
| Stretcher                  | 1         |

## **SPECIAL EQUIPMENT**

| Bow fender                | 250 mm heavy duty |
|---------------------------|-------------------|
| Side fender               | Ø 250 mm          |
|                           |                   |
| Waterjet protection frame | 1                 |
| Off load hook             | 1                 |
| Towing bollar