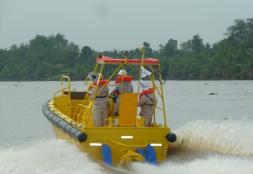

## FRB 720

## FAST RESCUE BOAT - 7.20 m

The FRB 720 is designed as a FSIV on board installation as well as a crew transfer boat, or rescue boat compliant with the international Life Saving Appliance code (LSA code). She is also a real sea-going performing work boat

- PIRIOU design
- Easy and safe crew transfer thanks to builtin bow landing
- Off load hook for quick release from davit
- Arrangement for 1 stretcher for rescue operations
- Optimized power-to-weight ratio enabling high maximal speed
- Shallow draft allowing access and operations near shore and in deltas