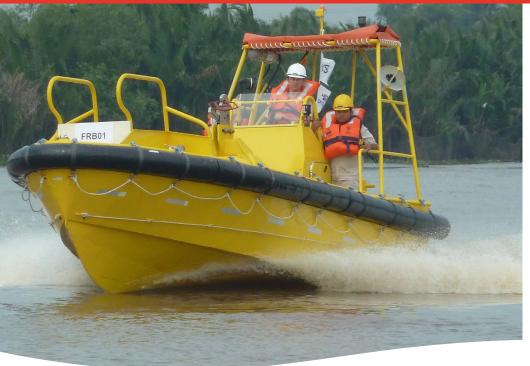

## FAST RESCUE BOAT - 7.20 m

The FRB 720 is designed as a FSIV on board installation as well as a crew transfer boat, or rescue boat compliant with the international Life Saving Appliance code (LSA code). She is also a real sea-going performing work boat

- PIRIOU design
- Easy and safe crew transfer thanks to builtin bow landing
- Off load hook for quick release from davit
- Arrangement for 1 stretcher for rescue operations
- Optimized power-to-weight ratio enabling high maximal speed
- Shallow draft allowing access and operations near shore and in deltas