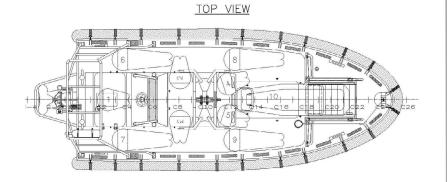

### MAIN CHARACTERISTICS

| Length overall             | 7.28 m    |
|----------------------------|-----------|
| Breadth (incl. fenders)    | 2.71 m    |
| Draught                    | 0.58 m    |
| Hull / superstructure      | aluminium |
| Fuel oil capacity          | 175 L     |
| Lightship with FO          | 2775 kg   |
| Total weight (incl. 10 p.) | 3600 kg   |
| Rule capacity (FRB)        | 9 p.      |
| Stretcher                  | 1         |

## **SPECIAL EQUIPMENT**

| Bow fender                | 250 mm heavy duty |
|---------------------------|-------------------|
| Side fender               | Ø 250 mm          |
|                           |                   |
| Waterjet protection frame | 1                 |
| Off load hook             | 1                 |
| Towing bollard on transom | 2                 |
| VHF                       | 1                 |
| Safety equipment          |                   |