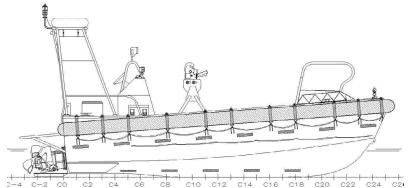

### MAIN CHARACTERISTICS

| Length overall             | 7.28 m    |
|----------------------------|-----------|
| Breadth (incl. fenders)    | 2.71 m    |
| Draught                    | 0.58 m    |
| Hull / superstructure      | aluminium |
| Fuel oil capacity          | 175 L     |
| Lightship with FO          | 2775 kg   |
| Total weight (incl. 10 p.) | 3600 kg   |
| Rule capacity (FRB)        | 9 p.      |
| Stretcher                  | 1         |

## **SPECIAL EQUIPMENT**

| Bow fender                | 250 mm heavy duty |
|---------------------------|-------------------|
| Side fender               | Ø 250 mm          |
|                           |                   |
| Waterjet protection frame | 1                 |
| Off load hook             | 1                 |
| Towing bollard on transom | 2                 |
| VHF                       | 1                 |
| Safety equipment          |                   |