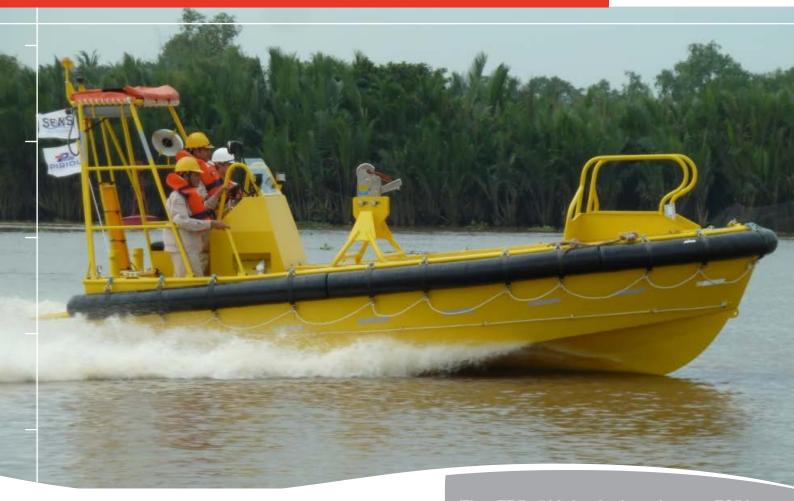

## FAST RESCUE BOAT - 7.20 m

The FRB 720 is designed as a FSIV on board installation as well as a crew transfer boat, or rescue boat compliant with the international Life Saving Appliance code (LSA code). She is also a real sea-going performing work boat

- PIRIOU design
- Easy and safe crew transfer thanks to builtin bow landing
- Off load hook for quick release from davit
- Arrangement for 1 stretcher for rescue operations
- Optimized power-to-weight ratio enabling high maximal speed
- Shallow draft allowing access and operations near shore and in deltas