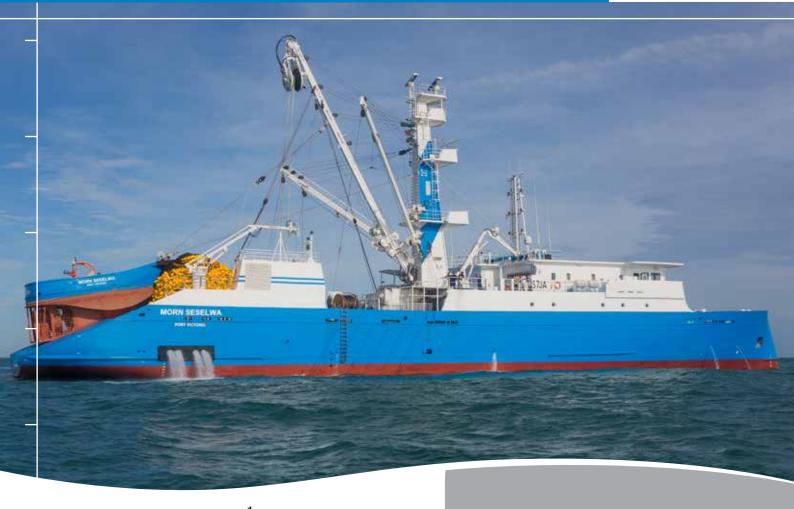

# 'MORN SESELWA'

DEEP-FREEZER TUNA PURSE SEINER - 80 m - 1520 m<sup>3</sup>

- PIRIOU design
- Slightly inverted bow improving sea-keeping behaviour, performances and crew comfort
- Several unloading possibilities by handling either through deck panels or side shell door
- Helicopter or UAV landing platform
- Diesel-electric propulsion with highly economic energetic performances

## 'MORN SESELWA'

### DEEP-FREEZER TUNA PURSE SEINER - 80 m - 1520 m<sup>3</sup>