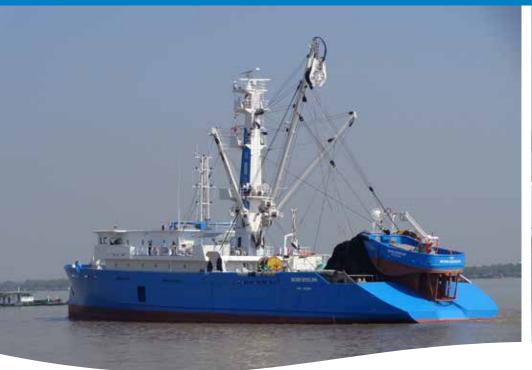

# 'MORN SESELWA'

DEEP-FREEZER TUNA PURSE SEINER - 80 m - 1520 m<sup>3</sup>

- PIRIOU design
- Slightly inverted bow improving sea-keeping behaviour, performances and crew comfort
- Several unloading possibilities by handling either through deck panels or side shell door
- Helicopter or UAV landing platform
- Diesel-electric propulsion with highly economic energetic performances

## 'MORN SESELWA'

### DEEP-FREEZER TUNA PURSE SEINER - 80 m - 1520 m<sup>3</sup>