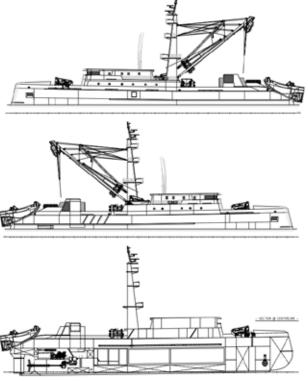

### SPECIAL EQUIPMENT

Fishing equipment

 Seine winches
 2 + 1 drums - 40 t - 3000 cable - Ø 24 mm

 Power block
 Ø 1000 mm - 12 t

 Side roller
 approx. 7.2 m - Ø 500 mm

Fish processing and storage

Dry holds (storage @ - 40°C)1010 m³Brine wells (storage @ - 17°C)490 m³Loading/unloading conveyors3

Handling

 Fore crane
 2.5 t @ 10 m

 Aft crane
 1.5 t @ 6 m

Work boats

 Skiff
 11 m - 670 kW

 Speed boat
 6.53 m - 180 HP

### **MISCELLANEOUS EQUIPMENT**

Fresh water production by reverse osmosis 8 m³/day
Bow thruster 350 kW

**Hydraulic windlass** 2 gypsy wheels 5 t - 14 m/min

Fishing electronic equipment Specific hydraulic equipment Freezing temperature @ - 40°C