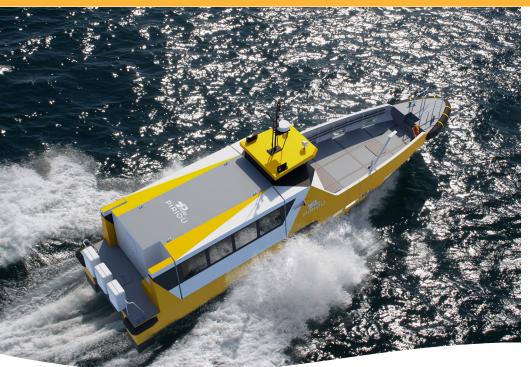

## **FAST PAX & SUPPLY VESSEL**

The FPSV 20w benefits from PIRIOU's 25 years experience in delivering more than 100 aluminium fast crew boats to the offshore oil and gas industry.

Dedicated to crew transfer operations, the FPSV 20w brings improvements in seakeeping, speed and comfort for the 30 industrial personnel and crew.

This 20,6 meters aluminium vessel is equipped with twin engines coupled with waterjet propulsion offering high manoeuvrability. She sails at top speed higher than 30 knots thanks to an optimal hull design.

- Bow shape design optimized for safe and easy crew transfer
- Optimized power-to-weight ratio thanks to aluminium construction
- High speed to shorten transit time
- Spacious lounge area offering seating for 30 industrial personnel
- 24 m² cargo deck with 4 tons loading capacities
- Fuel-efficient hull design granting economical operations
- Shallow draft allowing access and operations near the shore and in deltas
- Designed for an easy maintenance