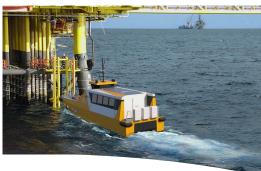

# FPSV 20w

## **FAST PAX & SUPPLY VESSEL**

The FPSV 20w benefits from PIRIOU's 25 years experience in delivering more than 100 aluminium fast crew boats to the offshore oil and gas industry.

Dedicated to crew transfer operations, the FPSV 20w brings improvements in seakeeping, speed and comfort for the 30 industrial personnel and crew.

This 20,6 meters aluminium vessel is equipped with twin engines coupled with waterjet propulsion offering high manoeuvrability. She sails at top speed higher than 30 knots thanks to an optimal hull design.