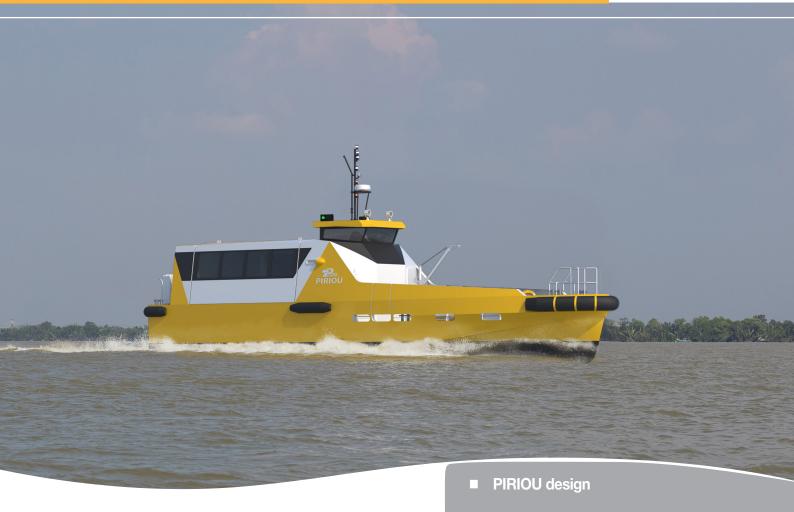

## **FAST PAX & SUPPLY VESSEL**

The FPSV 20w benefits from PIRIOU's 25 years experience in delivering more than 100 aluminium fast crew boats to the offshore oil and gas industry.

Dedicated to crew transfer operations, the FPSV 20w brings improvements in seakeeping, speed and comfort for the 30 industrial personnel and crew.

This 20,6 meters aluminium vessel is equipped with twin engines coupled with waterjet propulsion offering high manoeuvrability. She sails at top speed higher than 30 knots thanks to an optimal hull design.

- Bow shape design optimized for safe and easy crew transfer
- Optimized power-to-weight ratio thanks to aluminium construction
- High speed to shorten transit time
- Spacious lounge area offering seating for 30 industrial personnel
- 24 m² cargo deck with 4 tons loading capacities
- Fuel-efficient hull design granting economical operations
- Shallow draft allowing access and operations near the shore and in deltas
- Designed for an easy maintenance