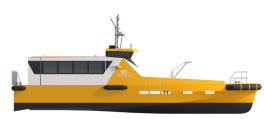

## **FAST PAX & SUPPLY VESSEL**

The FPSV 20w benefits from PIRIOU's 25 years experience in delivering more than 100 aluminium fast crew boats to the offshore oil and gas industry.

Dedicated to crew transfer operations, the FPSV 20w brings improvements in seakeeping, speed and comfort for the 30 industrial personnel and crew.

This 20,6 meters aluminium vessel is equipped with twin engines coupled with waterjet propulsion offering high manoeuvrability. She sails at top speed higher than 30 knots thanks to an optimal hull design.

- Bow shape design optimized for safe and easy crew transfer
- Optimized power-to-weight ratio thanks to aluminium construction
- High speed to shorten transit time
- Spacious lounge area offering seating for 30 industrial personnel
- 24 m² cargo deck with 4 tons loading capacities
- Fuel-efficient hull design granting economical operations
- Shallow draft allowing access and operations near the shore and in deltas
- Designed for an easy maintenance