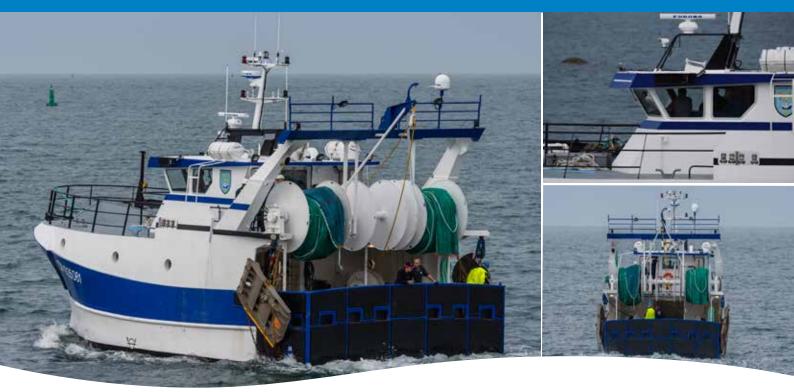

#### **Fishing equipment**

**Split winches** Trawl drums Gilson winch Aft A-frame structure 2 x 500 m - Ø 20 mm 3 x 4.6 m<sup>3</sup> 1 x 90 m - Ø 22 mm

## **MISCELLANEOUS EQUIPMENT**

### Communications

BBFAZR 1513 12 kW radar WASSP system with sensor Wideband hydrophones with Marport M3 receiver NAVTEX FURUNO NX 300 D receiver