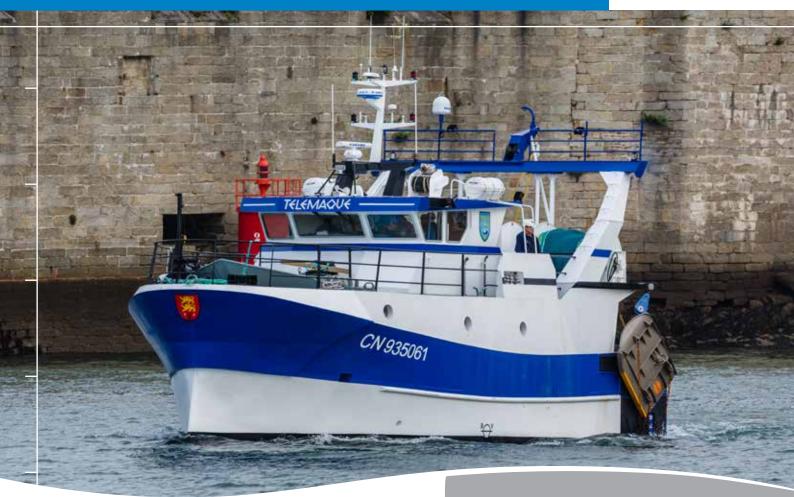

# 'TELEMAQUE'

## TRAWLER SCALLOPER - 16 m - 42 m<sup>3</sup>

Artisanal fishing trawler dedicated to scallop fishing and trawling in the Channel. Fish conservation at 0°C

- 42 m<sup>3</sup> well
- Propeller tunnel for reduced gasoil consumption
- Three trawl drums with adjustable middle drum
- Aft A-frame structure
- 6 crew members

#### MAIN CHARACTERISTICS

| Length overall        | 15.95 m           |
|-----------------------|-------------------|
| Breadth               | 7.2 m             |
| Draught               | 1.9 m             |
| Deapth at main deck   | 3.15 m            |
| Gasoil                | 12 m <sup>3</sup> |
| Fresh water           | 2 m <sup>3</sup>  |
| Crew                  | 6                 |
| Speed                 | 9.5 kn            |
| Gauge                 | 99 UMS            |
| Hull / Superstructure | steel / aluminium |
|                       |                   |