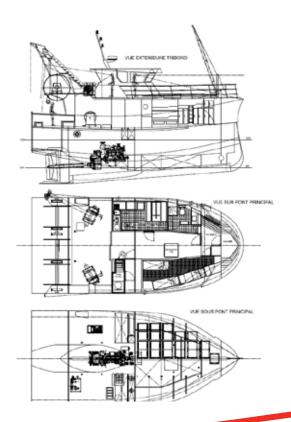

#### SPECIAL EQUIPMENT

#### **Fishing equipment**

**Split winches** Trawl drums Gilson winch Aft A-frame structure 2 x 500 m - Ø 20 mm 3 x 4.6 m<sup>3</sup> 1 x 90 m - Ø 22 mm

#### Fish processing and storage

**Refrigerated well** 

42 m<sup>3</sup> - 0°C